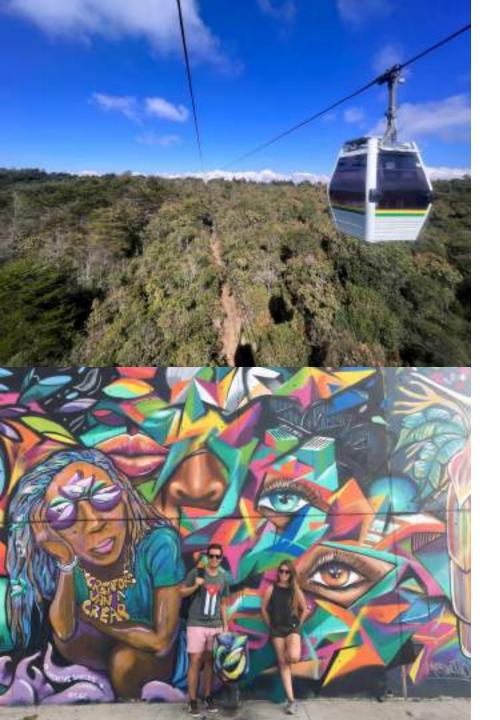

### Guided visit to Medellín's City

#### Places to visit:

- Metro cable Park Arvi Guarne-Medellin.
- ❖ Comuna 13.
- Medellin's town center.