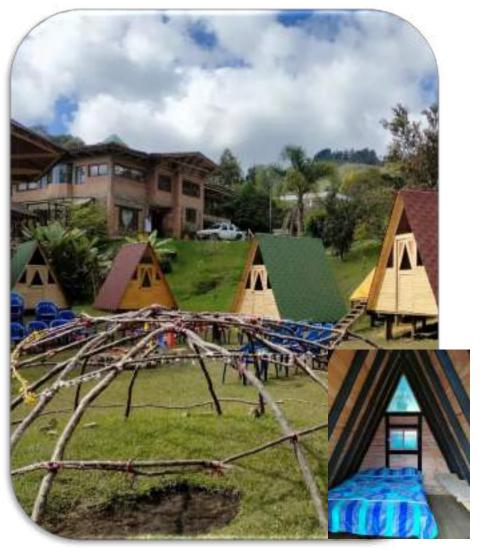

use the medicine of the holy children The Fungi Kingdom, where you will be able to discover many things about your soul, heal and understand the human tissue and connection in the world of relationships.





#### Visit to the La Piedra Peñol

#### includes:

- Ride to the top of the Piedra (770 steps)
- Lunch included
- ❖ Ticket to the La Piedra Peñol
- Meditation: The way of the Itaki



### Guided visit to Medellín's City

#### Places to visit:

- Metro cable Park Arvi Guarne-Medellin.
- ❖ Comuna 13.
- Medellin's town center.



## Walk to the Waterfall and Closing-Celebration

Cleaning and flourishing in the waterfall, we will establish a relationship with the elemental water and we will let our emotions flow.

### \*Closing the retreat

## Types of Accomodation





**Tree House** 



**Alpin Cabin** 

#### Cost of your Journey

#### Our proposal includes:

- ✓ Airport pick up
- ✓ Lodging in Alpines Mini Cabin
- ✓ Healthy meals: Breakfast, lunch and dinner
- ✓ Transportation to the places we are going to visit
- ✓ All the activities that we offered above
- ✓ All medicines and materials requiered for each activity
- ✓ Hotel insurance during your staying.

Value of the proposal per person: USD \$1.550.00

#### Group offer:

- 10 people, 10% off and your own place free.
- More than 10 people, 15% off and your own place free

Payment Agreement: 50% of the total amount, one month before the event and the other 50% one week before arrival at our place. Not included: Extra meals and air tickets.