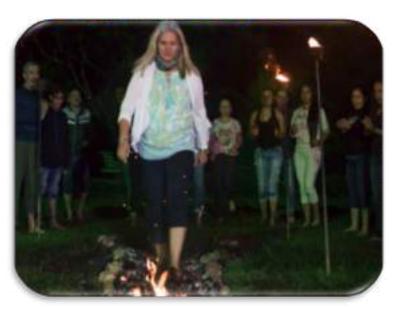

# Day 5 Walk on Fire

- Meditation to connect with your Higher Self and your power mantra.
- Connecting with your Power Animal
- **!** Empowerment Exercise: Yes-No.
- Thinking Experiment: Negative Thinking vs. Positive Exercise: We are what we think.
- Confidence walk and treasure hunt.
- **\*** Exercise: light your inner fire.
- Recognition tunnel
- Preparation to walk on fire
- Holotropic breathwork

Overcome all your fears and beliefs, light your inner fire and transmute what blocks you to activate and connect your maximum potential.