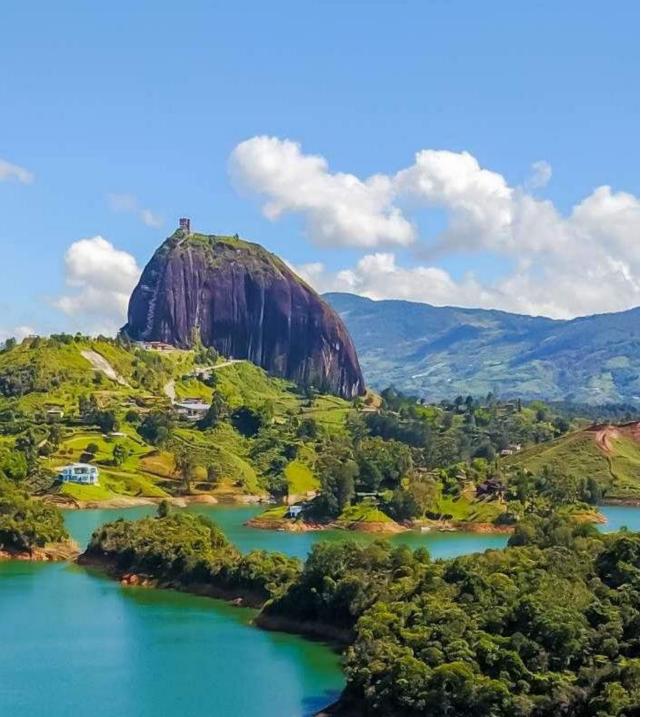

#### Visit to the La Piedra Peñol

#### includes:

- Ride to the top of the Piedra (770 steps)
- Lunch included
- ❖ Ticket to the La Piedra Peñol
- Meditation: The way of the Itaki