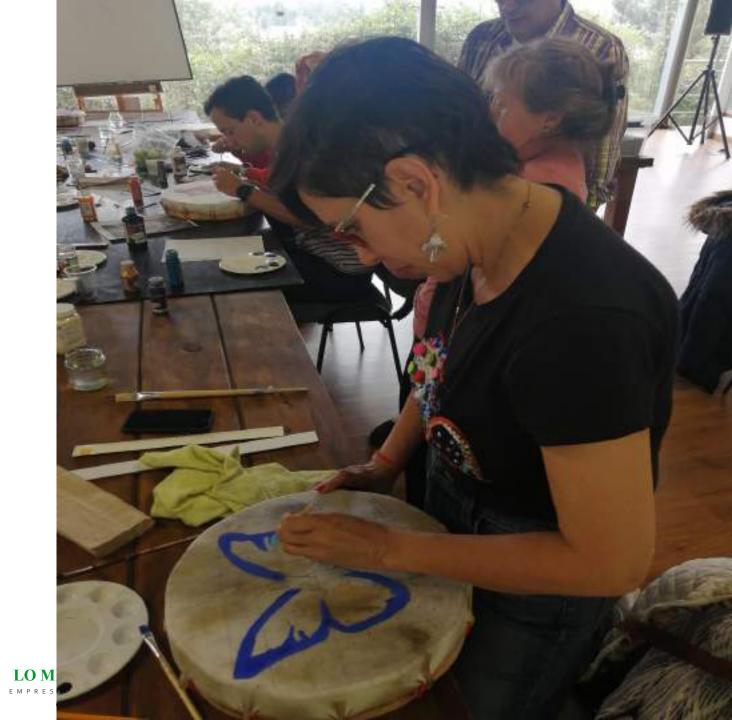

# Day 2 and 3 Drum Workshop

- Elaboration, tempering and painting your own drum.
- Guided meditation to meet your power animal.
- You will learn the 8 drumbeats to enter a trance and do your own healing.
- Drumbeat around the fire.