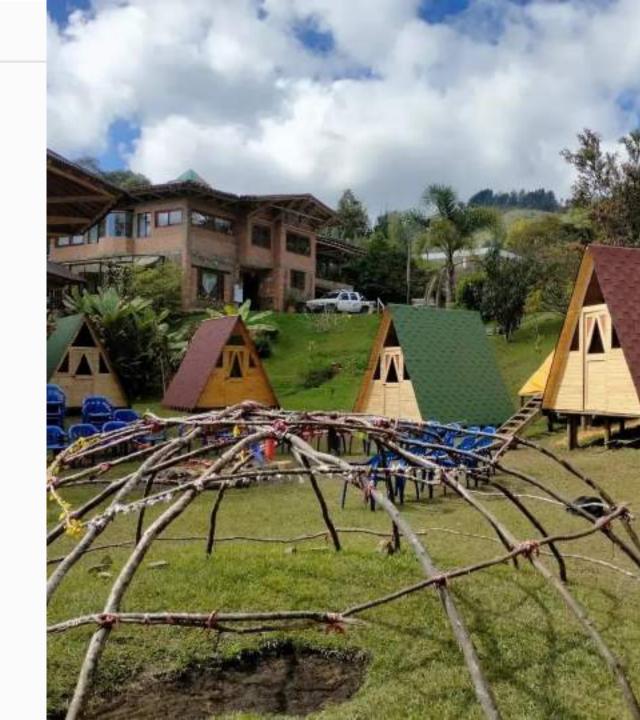

# The Path of the Turtle

Retreat:
Medicines from Earth



#### **OUR PLACE**

#### **SPAL ALMA:**

We are Spal Alma, a magical and natural place. A well-being centre and school. Focused on your healing, well being and self development.

Integrating a variety of disciplines to develop states of greater consciousness, inner peace, self healing and personal growth.

We offer support and training in alternative psychological and spiritual healing therapies. By building on ancestral knowledge and using new technologies, we work towards healing the physical and fostering a new creating a new humanity.

We are located in eastern Antioquia, 7 minutes from the José María Córdoba Airport in the village of La Mosquita Guarne, via the airport-Medellín Bogotá highway.



## START YOUR INNER JOURNEY

- Opening Sacred Space
- Iniciation of the Shamanism's world
- Assembly of the Sacred Altar
- Relationship with Nature
- Ritual of initiation
- Rapé Ceremony
- Temazcal



### Temazcal

The Temazcal or Inipi is an Ancient Native American Ceremony whose purpose is the purification the Body and the Soul.

Purification through the four elements:







Fire



# Day 2 and 3 Drum Workshop

- Elaboration, tempering and painting your own drum.
- Guided meditation to meet your power animal.
- You will learn the 8 drumbeats to enter a trance and do your own healing.
- Drumbeat around the fire.



# Day 4 Afternoon Rest.

Word Circle.

Yagé process and Yage Ceremony with Taita
Alex Mutumbajoy from Putumayo Colombia.
All night.



# Day 5 Walk on Fire



- Meditation t