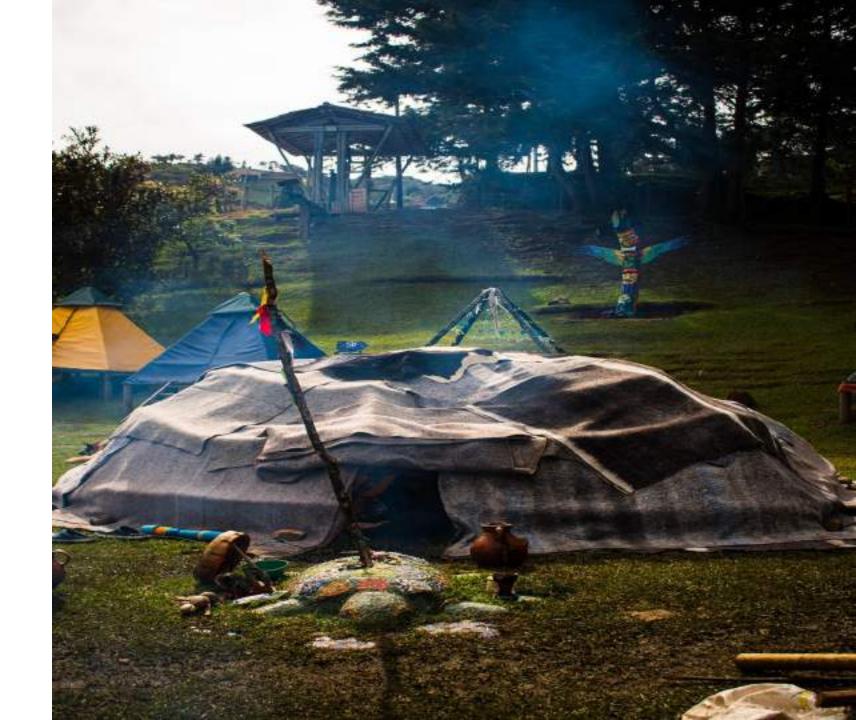

growth.

We offer support and training in alternative psychological and spiritual healing therapies. By building on ancestral knowledge and using new technologies, we work towards healing the physical and fostering a new creating a new humanity.

We are located in eastern Antioquia, 7 minutes from the José María Córdoba Airport in the village of La Mosquita Guarne, via the airport-Medellín Bogotá highway.



## START YOUR INNER JOURNEY

- Opening Sacred Space
- Iniciation of the Shamanism's world
- Assembly of the Sacred Altar
- Relationship with Nature
- Ritual of initiation
- Rapé Ceremony
- Temazcal



### Temazcal

The Temazcal or Inipi is an Ancient Native American Ceremony whose purpose is the purification the Body and the Soul.

Purification through the four elements:







Fire



# Day 2 and 3 Drum Workshop

- Elaboration, tempering and painting your own drum.
- Guided meditation to meet your power animal.
- You will learn the 8 drumbeats to enter a trance and do your own healing.
- Drumbeat around the fire.



# Day 4 Afternoon Rest.

Word Circle.

Yagé process and Yage Ceremony with Taita
Alex Mutumbajoy from Putumayo Colombia.
All night.



# Day 5 Walk on Fire



- Meditation to connect with your Higher Self and your power mantra.
- Connecting with your Power Animal
- **!** Empowerment Exercise: Yes-No.
- Thinking Experiment: Negative Thinking vs. Positive Exercise: We are what we think.
- Confidence walk and treasure hunt.
- **\*** Exercise: light your inner fire.
- Recognition tunnel
- Preparation to walk on fire
- Holotropic breathwork



Overcome all your